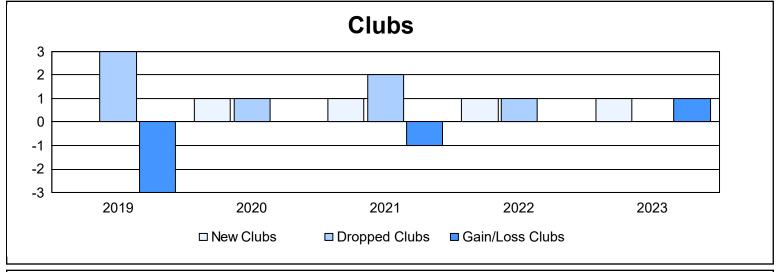

District 201V5 As of June 2023 Cumulative

| Year      | New<br>Clubs | Dropped<br>Clubs | Gain/<br>Loss<br>Clubs | New<br>Members | Charter<br>Members | Reinstate<br>Members | Transfer<br>Members | Total<br>Member<br>Added | Total<br>Members<br>Dropped | Gain/<br>Loss<br>Members |
|-----------|--------------|------------------|------------------------|----------------|--------------------|----------------------|---------------------|--------------------------|-----------------------------|--------------------------|
| 2018-2019 | 0            | 3                | -3                     | 90             | 4                  | 7                    | 21                  | 122                      | 183                         | -61                      |
| 2019-2020 | 1            | 1                | 0                      | 120            | 27                 | 7                    | 25                  | 179                      | 187                         | -8                       |
| 2020-2021 | 1            | 2                | -1                     | 104            | 22                 | 3                    | 15                  | 144                      | 191                         | -47                      |
| 2021-2022 | 1            | 1                | 0                      | 110            | 22                 | 5                    | 13                  | 150                      | 163                         | -13                      |
| 2022-2023 | 1            | 0                | 1                      | 133            | 28                 | 8                    | 15                  | 184                      | 133                         | 51                       |
| Average   | 1            | 1                | -1                     | 111            | 21                 | 6                    | 18                  | 156                      | 171                         | -16                      |